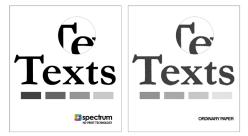

## ADVANTAGES OF SPECTRUM HD PRINT TECHNOLOGY

**High Contrast Definition** Richer blacks, crisper text, and higher contrast grayscale images.

Vibrant Colors Colors appears richer, more saturated and vibrant.

Fast Drying Time Ink dries faster, resulting in smudge free, clean and sharp printouts during handling.